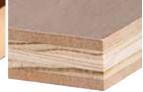

MDF Core Smooth face, heavier panel weight. Specify PureBond core for NAUF.

Combination Core Veneer core with MDF crossbands next to face and back. Specify PureBond core for NAUF.