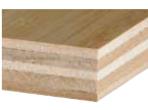

### **Core Types:**

Veneer Core - Standard Veneer plies set at right angles. Some thickness variation and voids allowed. No added urea formaldehyde (NAUF) Standard.

Particleboard Core Smooth face, heavier panel weight. Specify PureBond core for NAUF.

MDF Core Smooth face, heavier panel weight. Specify PureBond core for NAUF.

Combination Core Veneer core with MDF crossbands next to face and back. Specify PureBond core for NAUF.