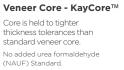

### **Core Types:**

Veneer Core - Standard Veneer plies set at right angles. Some thickness variation and voids allowed. No added urea formaldehyde (NAUF) Standard.

Particleboard Core Smooth face, heavier panel weight. Specify PureBond core for NAUF.