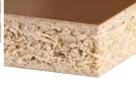

### **Core Types:**

Veneer Core - Standard Veneer plies set at right angles. Some thickness variation and voids allowed. No added urea formaldehyde (NAUF) Standard.

Particleboard Core Smooth face, heavier panel weight. Specify PureBond core for NAUF.