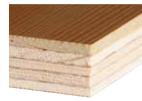

### **Core Types:**

Veneer Core - Standard Veneer plies set at right angles. Some thickness variation and voids allowed. No added urea formaldehyde (NAUF) Standard.

Particleboard Core Smooth face, heavier panel weight. Specify PureBond core for NAUF.