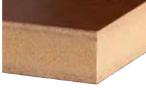

MDF Core Smooth face, heavier panel weight. Specify PureBond core for NAUF.

Combination Core Veneer core with MDF crossbands next to face and back. Specify PureBond core for NAUF.