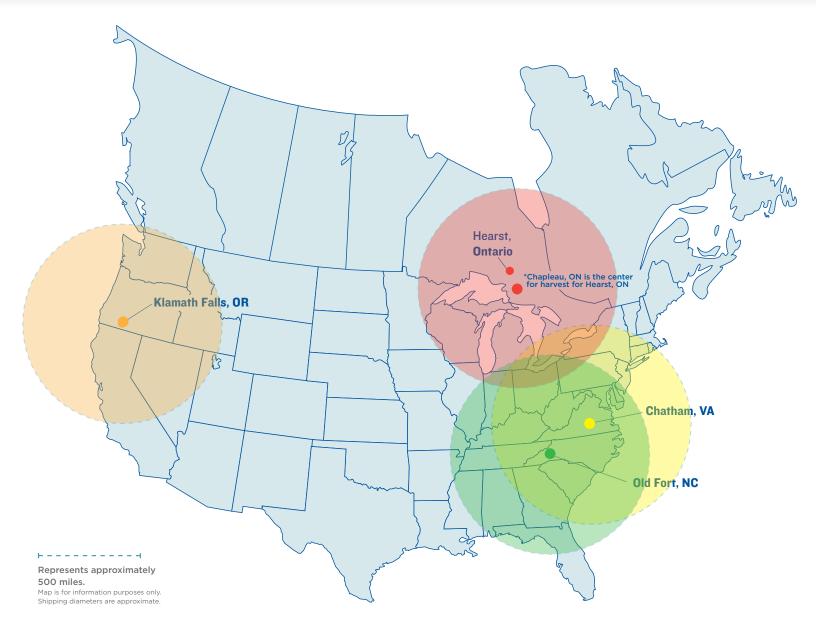

## COLUMBIA FOREST PRODUCTS' HARDWOOD PLYWOOD SHIPPING MILL LOCATIONS IN NORTH AMERICA:

- Klamath Falls, OR
- Old Fort, NC
- Chatham, VA
- Hearst, ON, Canada

Regional wood products — those products extracted, processed and manufactured within 500 miles of the construction site — may count toward two additional LEED\* MR 5 points.

Dashed line circle denotes approximate 500 mile radius. Many conditions apply to qualifying source materials. Contact our LEED AP representatives for help determining the nearest shipping location to your project: **info@cfpwood.com** 