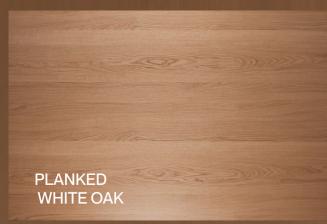

## The Timeless Collection

In a market crowded with artificial, printed "woodgrain look" panels, we offer a welcome, **real-wood response**. The Timeless Collection consists of five market-tested face choices, ranging from planked Walnut to whole piece Birch and White Oak.

Each piece is ultra-low gloss, pre-finished on both sides, **ensuring a beautiful** and durable finish.