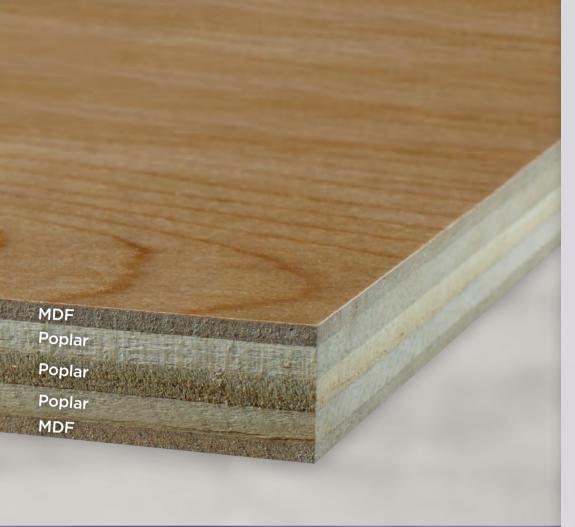

## VeneerCore: Value. Service. Trust.

VeneerCore is a new combi-core panel construction featuring thin MDF crossbands under the face and back to provide exceptional smoothness on the natural birch veneer face. This panel offers the hard-working grade you need and the species you want at an exceptional value. This combination makes VeneerCore the obvious choice for those jobs requiring a combi-core but need the quality and peace of mind that only Columbia Forest Products can offer.

## Features & Benefits

- > MDF Crossbands hide or eliminate show-through of inherent characteristics in veneer core substrates.
- **>** Oversized Panels: Our panels are 48.5" x 96.5", allowing for flexibility and optimization.
- > Finish: No matter if you use pre-finished panels or apply the finish in the shop, you will notice the smoother, richer look that VeneerCore provides.
- Grade: C-2 or better (you'll notice some B faces and 1 backs).
  A "higher end" commodity panel.
- > Species: Available in Natural Birch only, the most requested commodity species.
- > CARB P1 compliant: From a source you can trust.
- > Special orders: If you need a specific thickness, species or grade, call us and we will build our ClassicCore IV panel made to your specifications.

## Specifications

- > Construction: Hardwood plywood face and back, crossbands are 1/10" MDF, core is domestic hardwood veneer.
- **>** Thickness: 3/4"
- > Species: Natural Birch only
- > Grade: C-2 or better
- **Panel Size:** 48.5" × 96.5"