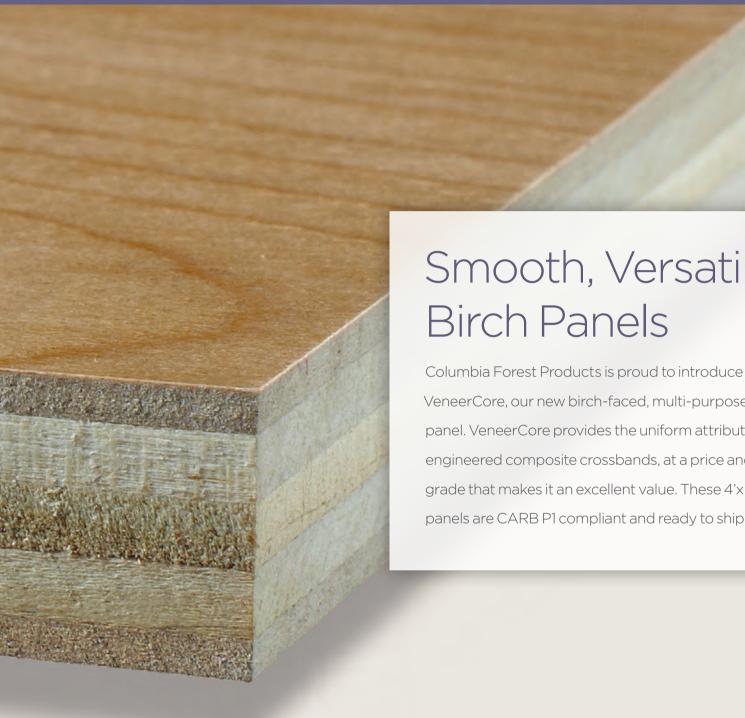

## Smooth, Versatile Birch Panels

VeneerCore, our new birch-faced, multi-purpose panel. VeneerCore provides the uniform attributes of engineered composite crossbands, at a price and grade that makes it an excellent value. These 4'x 8' panels are CARB P1 compliant and ready to ship.

## VeneerCore: Value. Service. Trust.

VeneerCore is a new combi-core panel construction featuring thin MDF crossbands under the face and back to provide exceptional smoothness on the natural birch veneer face. This panel offers the hard-working grade you need and the species you want at an exceptional value. This combination makes VeneerCore the obvious choice for those jobs requiring a combi-core but need the quality and peace of mind that only Columbia Forest Products can offer.

## Features & Benefits

- > MDF Crossbands hide or eliminate show-through of inherent characteristics in veneer core substrates.
- **>** Oversized Panels: Our panels are 48.5" x 96.5", allowing for flexibility and optimization.
- > Finish: No matter if you use pre-finished panels or apply the finish in the shop, you will notice the smoother, richer look that VeneerCore provides.
- Grade: C-2 or better (you'll notice some B faces and 1 backs).
  A "higher end" commodity panel.
- > Species: Available in Natural Birch only, the most requested commodity species.
- > CARB P1 compliant: From a source you can trust.
- > Special orders: If you need a specific thickness, species or grade, call us and we will build our ClassicCore IV panel made to your specifications.

## Specifications

- > Construction: Hardwood plywood face and back, crossbands are 1/10" MDF, core is domestic hardwood veneer.
- **>** Thickness: 3/4"
- > Species: Natural Birch only
- > Grade: C-2 or better
- **Panel Size:** 48.5" × 96.5"